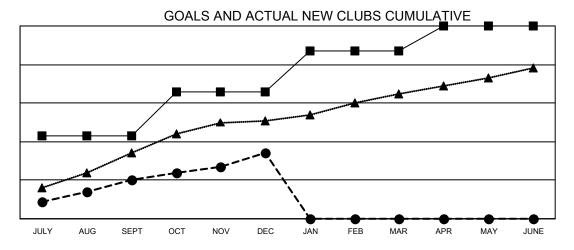

## Multiple District 317

Results as of: 12/31/2022

**LOCATION: INDIA** 

| Clubs                        |               |           |               |  |  |  |  |
|------------------------------|---------------|-----------|---------------|--|--|--|--|
| RESULTS FOR 2022-2023        |               |           |               |  |  |  |  |
| QUARTER                      | NEW CLUB GOAL | NEW CLUBS | DROPPED CLUBS |  |  |  |  |
| JULY/AUG/SEPT<br>OCT/NOV/DEC | 43<br>23      | 20<br>14  | 3<br>22       |  |  |  |  |
| JAN/FEB/MAR<br>APR/MAY/JUNE  | 21<br>13      | 0<br>0    | 0<br>0        |  |  |  |  |

- CURRENT YEAR GOALS FOR NEW CLUBS

- ■ - CURRENT YEAR ACTUAL NEW CLUBS

- ▲ - LAST YEAR ACTUAL NEW CLUBS