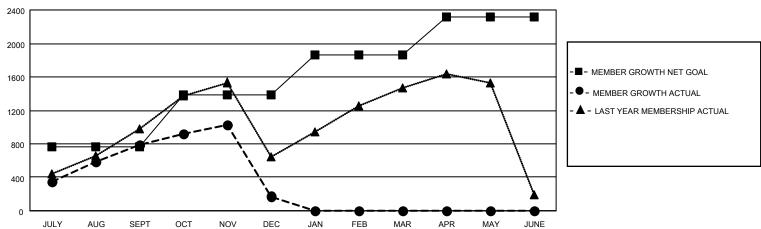

| Members               |                                                  |  |  |  |  |  |  |  |  |
|-----------------------|--------------------------------------------------|--|--|--|--|--|--|--|--|
| RESULTS FOR 2022-2023 |                                                  |  |  |  |  |  |  |  |  |
| T MEMBER GROWTH       | DROPPED                                          |  |  |  |  |  |  |  |  |
| ACTUAL                | MEMBERS ACTUAL (including transfers)             |  |  |  |  |  |  |  |  |
| 1,240                 | 405                                              |  |  |  |  |  |  |  |  |
| 812                   | 1,366                                            |  |  |  |  |  |  |  |  |
| 0                     | 0                                                |  |  |  |  |  |  |  |  |
| 0                     | 0                                                |  |  |  |  |  |  |  |  |
|                       | S FOR 2022-2023 T MEMBER GROWTH ACTUAL 1,240 812 |  |  |  |  |  |  |  |  |

## GOALS AND ACTUAL MEMBERS CUMULATIVE

| DROPPED CLUBS: 25 |       | 321 CLUBS OF 702 ADDED 1 OR<br>MORE NEW MEMBERS | GENDER DISTRIBUTION               |                 |
|-------------------|-------|-------------------------------------------------|-----------------------------------|-----------------|
|                   |       |                                                 | MALE                              | 15,506 (73.66%) |
|                   |       |                                                 | FEMALE                            | 5,544 (26.34%)  |
| DROPPED MEMBERS   |       |                                                 | NON BINARY                        | 0 (0.00%)       |
| DECEASED          | 44    |                                                 | PREFER NOT TO ANSWER              | 0 (0.00%)       |
| CLUB CANCELLED    | 629   |                                                 | TOTAL FAMILY LINET MEMBERS        | 8,065           |
| OTHER             | 1,098 | CLICK HERE FOR CUMULATIVE                       | TOTAL FAMILY UNIT MEMBERS         | 0,003           |
| TOTAL             | 1,771 | MEMBERSHIP DATA                                 | FAMILY MEMBERS PAYING HAL<br>DUES | F 4,428         |